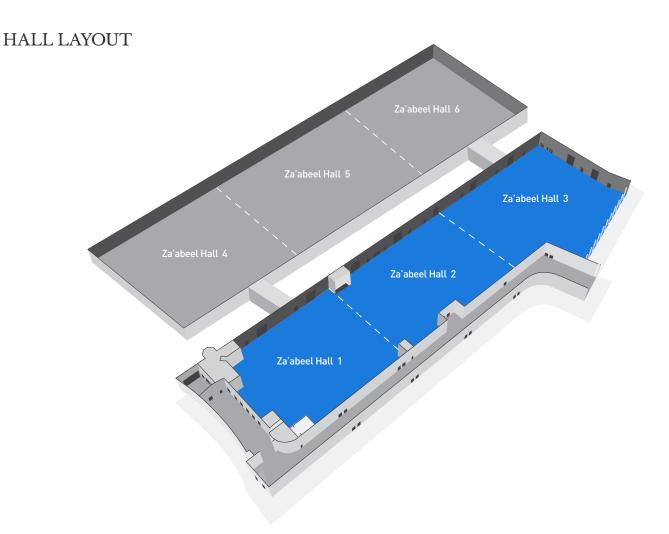

# HALL LAYOUT

# ZA'ABEEL HALLS 1 - 3

With an impressive  $15,000 \text{ m}^2$ , Za'abeel Halls 1-3 can subdivide into three separate spaces giving great flexibility for exhibitions, conferences and concerts. It is also the perfect venue for lavish weddings and corporate staff parties. The hall features a dedicated drop-off area, grand entrance and reception foyer enabling the full red-carpet treatment.

# ZA'ABEEL HALLS 4 - 6

Adjacent to Za'abeel Halls 1 - 3 and easily connected via two large links, Za'abeel Halls 4 - 6 offer over 15,500 m². The halls can subdivide into three separate spaces giving great flexibility for exhibitions and conferences and are the perfect venue for corporate staff parties and lavish weddings. The halls feature a dedicated drop-off area and reception foyer enabling a full red-carpet experience.