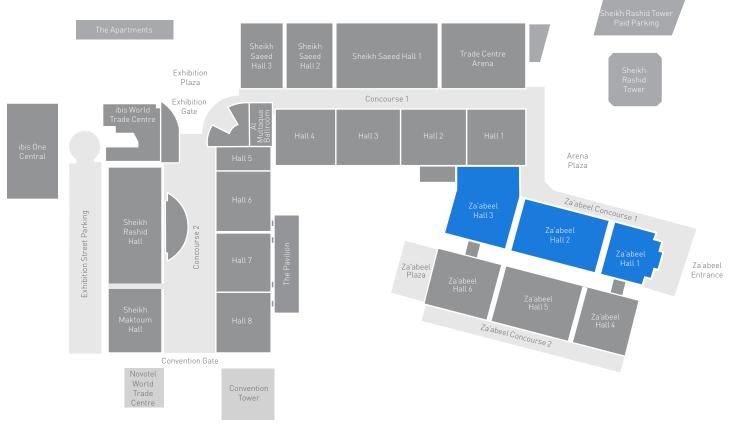

# ZA'ABEEL HALLS 1 - 3

With an impressive  $15,000 \text{ m}^2$ , Za'abeel Halls 1-3 can subdivide into three separate spaces giving great flexibility for exhibitions, conferences and concerts. It is also the perfect venue for lavish weddings and corporate staff parties. The hall features a dedicated drop-off area, grand entrance and reception foyer enabling the full red-carpet treatment.

# ZA'ABEEL HALLS 4 - 6

Adjacent to Za'abeel Halls 1 - 3 and easily connected via two large links, Za'abeel Halls 4 - 6 offer over 15,500 m². The halls can subdivide into three separate spaces giving great flexibility for exhibitions and conferences and are the perfect venue for corporate staff parties and lavish weddings. The halls feature a dedicated drop-off area and reception foyer enabling a full red-carpet experience.