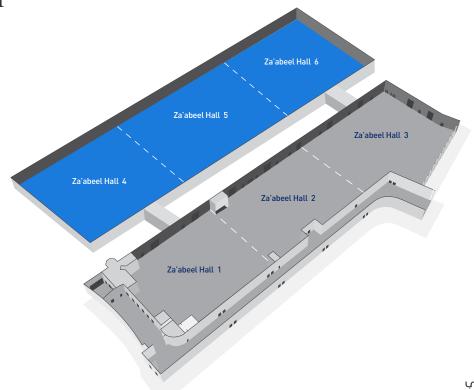

# HALL LAYOUT

# ZA'ABEEL HALLS 4 - 6

Adjacent to Za'abeel Halls 1 - 3 and easily connected via two large links, Za'abeel Halls 4 - 6 offer over 15,500 m². The halls can subdivide into three separate spaces giving great flexibility for exhibitions and conferences and are the perfect venue for corporate staff parties and lavish weddings. The halls feature a dedicated drop-off area and reception foyer enabling a full red-carpet experience.

#### ZA'ABEEL HALLS 4 - 6