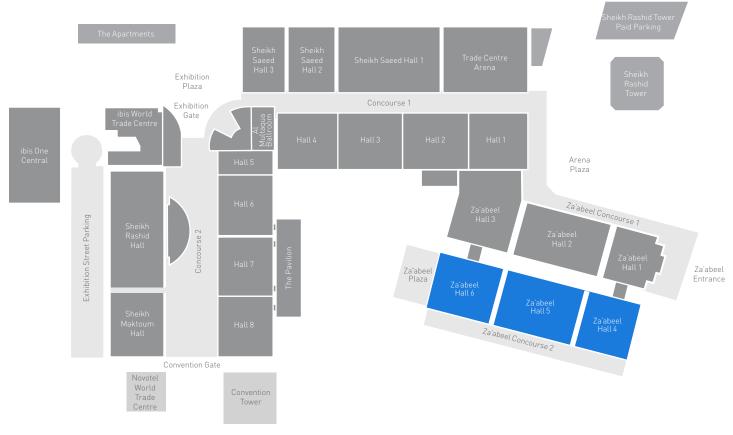

|
| Za'abeel Hall 6 B    | 24         | 36        | 10         | 864             |
| Za'abeel Hall 6 C    | 24         | 36        | 10         | 864             |
| Za'abeel Hall 6 D    | 24         | 36        | 10         | 864             |
| Za'abeel Hall 6 E    | 24         | 36        | 10         | 864             |
| Za'abeel Hall 6 F    | 24         | 36        | 10         | 864             |
| Za'abeel Hall 6 A +B | 24         | 72        | 10         | 1,728           |
| Za'abeel Hall 6 B +C | 24         | 72        | 10         | 1,728           |
| Za'abeel Hall 6 D +E | 24         | 72        | 10         | 1,728           |

# HALL LAYOUT



#### ZA'ABEEL HALLS 4 - 6

# **ACCESS**

Direct access from Za'abeel entrance with a dedicated drop-off and pick-up point.



#### **SERVICES**

Our in-house teams bring your event to life with dynamic stage design, lighting and other technology - backed by a strong foundation of utilities and facilities management, security and stewarding and other services. In addition, our renowned hospitality team can cater to any needs, from a tasty business lunch to a full state banquet.

#### ADDITIONAL FEATURES

- Adjacent Majlis
- Ceiling height: 10 m
- Six goods entrances
- Ample rigging points
- Computerised air conditioning system
- Ample power supply
- Flexible production set-up
- Organiser office

#### TECHNICAL DETAILS

Maximum Power Available 1,440 amps

Rigging Capacity 300 kg x 6 m span

Maximum Floor Load 5,000 kg/m<sup>2</sup>

**LUX Levels** 300 & 500

#### SPEAK TO US

To find out more, visit www.dwtc.com