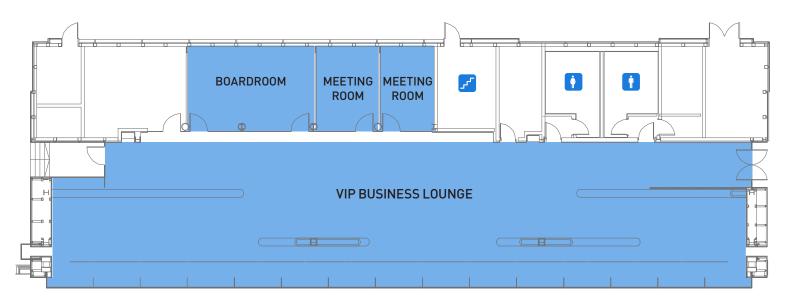

### **LAYOUT**

The lounge provides a hospitable and modern feel, offering one boardroom as well as private meeting spaces. Perfectly suited as an add-on space for events in Sheikh Saeed Halls, or Halls 1 to 4, the lounge is easily accessible. It comfortably accommodates up to 120 guests in a seated set up or 200 for standing occasions.

### **CAPACITY**

| LOCATION            | LENGTH (m) | WIDTH (m) | HEIGHT (m) | GROSS AREA | MAXIMUM CAPACITY |
|---------------------|------------|-----------|------------|------------|------------------|
| VIP Business Lounge | 44         | 42        | 5          | 1848       | 164              |