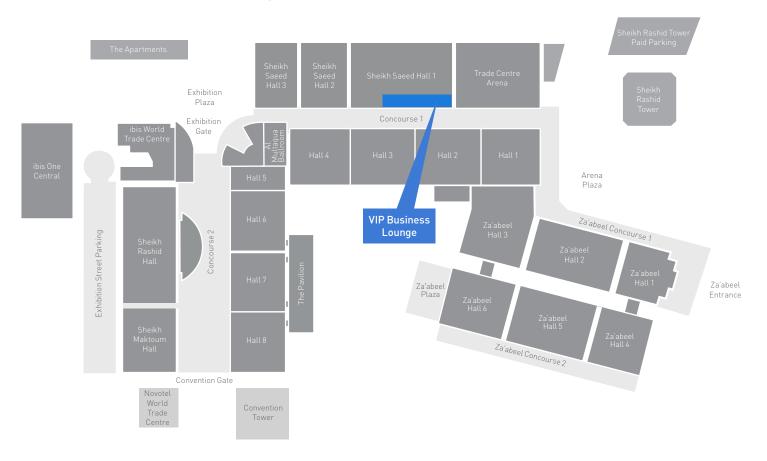

# VIP BUSINESS LOUNGE

Our contemporary style VIP Business Lounge is located along Concourse 1 and includes a common area, making it ideal for high profile meetings during exhibitions. This space is often used for hosted buyer programmes, as a speakers lounge or as an international media centre depending on the event.

### **ACCESS**

Direct access from Concourse 1 through Exhibition Gate and Exhibition Plaza.