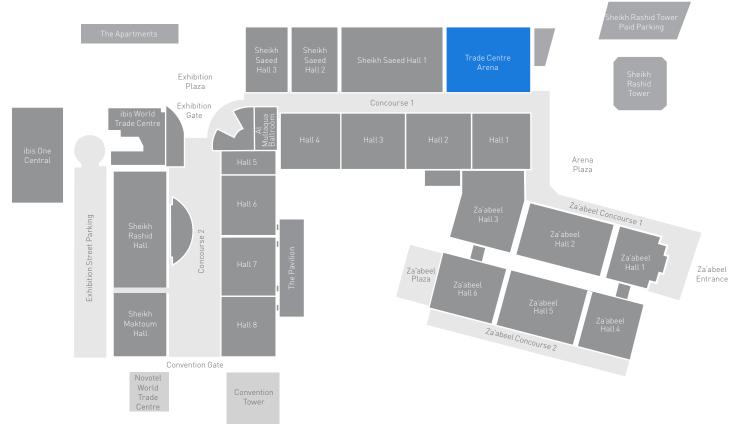

# TRADE CENTRE —— ARENA

The centrepiece of the Sheikh Saeed Halls is the multipurpose Trade Centre Arena, a truly world-class venue. From concerts and sporting events to other entertainment, its 9,100 m2 space and 14 metres-high ceilings ensure that every event becomes a majestic spectacle.

# **ACCESS**

Accessible from the Exhibition Gate, as well as Sheikh Zayed Road.