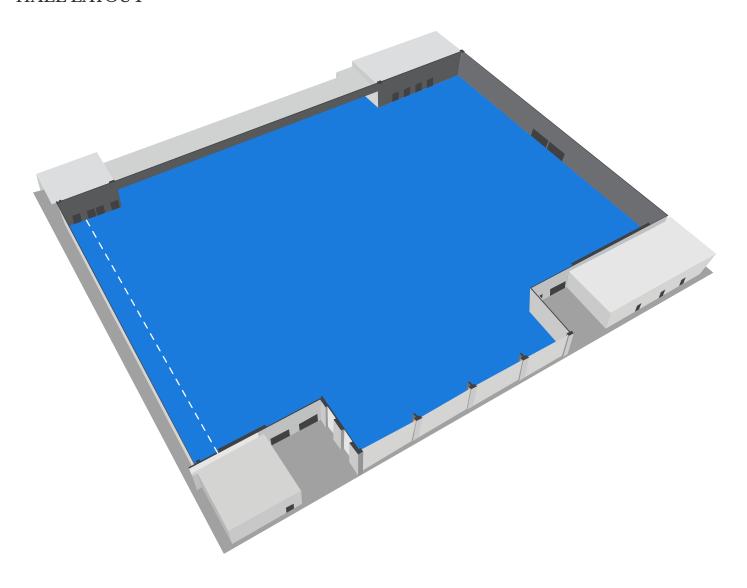

# TRADE CENTRE —— ARENA



The centrepiece of the Sheikh Saeed Halls is the multipurpose Trade Centre Arena, a truly world-class venue. From concerts and sporting events to other entertainment, its 9,100 m2 space and 14 metres-high ceilings ensure that every event becomes a majestic spectacle.

# **CAPACITY**

| HALL               | LENGTH (m) | WIDTH (m) | HEIGHT (m) | GROSS AREA (m²) |
|--------------------|------------|-----------|------------|-----------------|
| Trade Centre Arena | 111        | 72        | 14         | 9,100           |

# HALL LAYOUT



### TRADE CENTRE ARENA

# **ACCESS**

Accessible from the Exhibition Gate, as well as Sheikh Zayed Road.



# **SERVICES**

Our in-house teams bring your event to life with dynamic stage design, lighting and other technology - backed by a strong foundation of utilities and facilities management, security and stewarding and other services. In addition, our renowned hospitality team can cater to any need, from a tasty business lunch to a full state banquet.

# ADDITIONAL FEATURES

- Direct access from the road
- Two foyers
- Ceiling height: 14 m
- Six goods entrances
- Wide and well fitted loading bays
- Ample rigging points

- Dimmable lights
- Computerised air conditioning system
- Ample power supply
- Flexible production set-up
- Built-in paging system
- Organiser offices

# TECHNICAL D