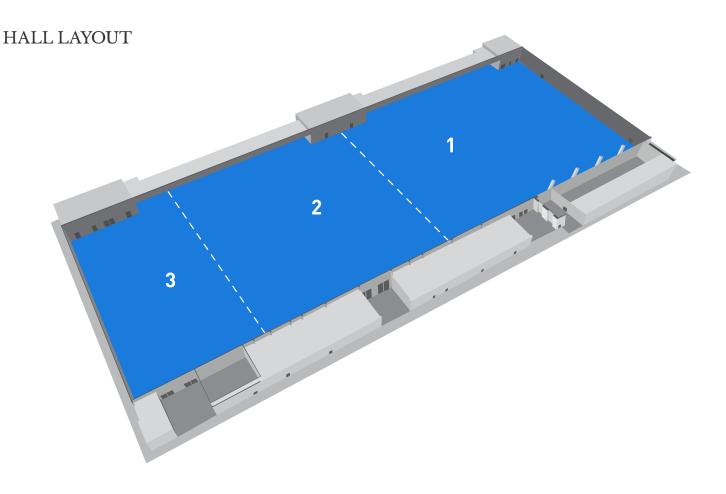

# **CAPACITY**

| HALL                                                | LENGTH (m) | WIDTH (m) | HEIGHT (m) | GROSS AREA (m²) |
|-----------------------------------------------------|------------|-----------|------------|-----------------|
| Full Hall                                           | 72         | 315       | 10 & 14    | 25,037          |
| Sheikh Saeed Hall 1                                 | 72         | 84        | 10         | 6,672           |
| Sheikh Saeed Hall 2                                 | 72         | 60        | 10         | 4,760           |
| Sheikh Saeed Hall 3                                 | 72         | 48        | 10         | 3,649           |
| Trade Centre Arena                                  | 111        | 72        | 14         | 9,100           |
| Sheikh Saeed Hall 1 + 2                             | 72         | 144       | 10         | 11,432          |
| Sheikh Saeed Hall 2 + 3                             | 72         | 108       | 10         | 8,409           |
| Sheikh Saeed Hall 1 + 2 + 3                         | 72         | 192       | 10         | 15,081          |
| Trade Centre Arena & Sheikh Saeed Hall 1 (combined) | 207        | 72        | 10 & 14    | 16,628          |

### SHEIKH SAEED HALLS