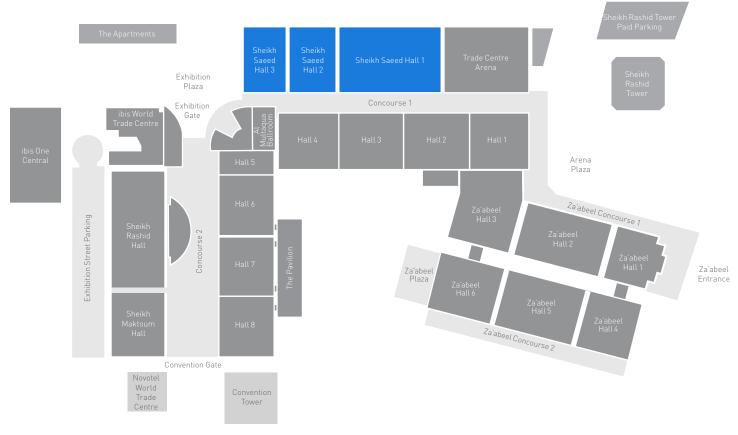

# SHEIKH ——SAEED HALLS

The Sheikh Saeed Halls expand our complex by four halls and over 24,000 m² of covered exhibition area - including the impressive Trade Centre Arena. These halls answer the increasing demand for both Dubai's developing MICE sector and for exhibition facilities throughout the region. The structure flows into the Exhibition and Arena Plaza which leads directly to the World Trade Centre metro station. The Plaza itself is an on-site outdoor event space commonly used for exhibits and banquets during the cooler winter season.

# **ACCESS**

Direct access from Concourse 2 through the Exhibition and Convention Gates as well as the multi-storey car park.