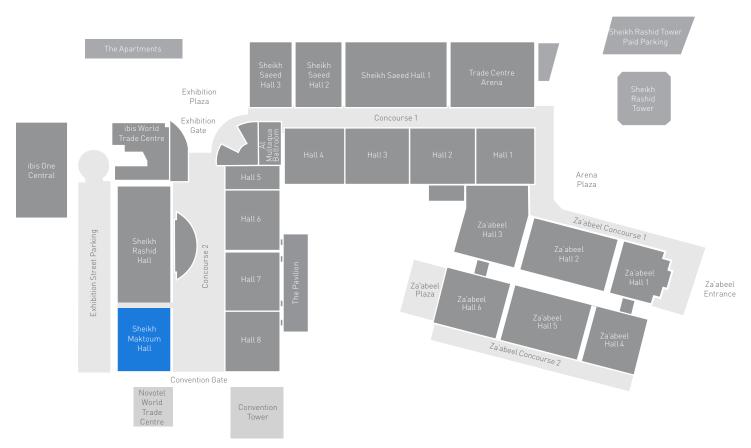

#### ACCESS

Accessible from Concourse 2 through the Exhibition and Convention Gates as well as the multi-storey car park.