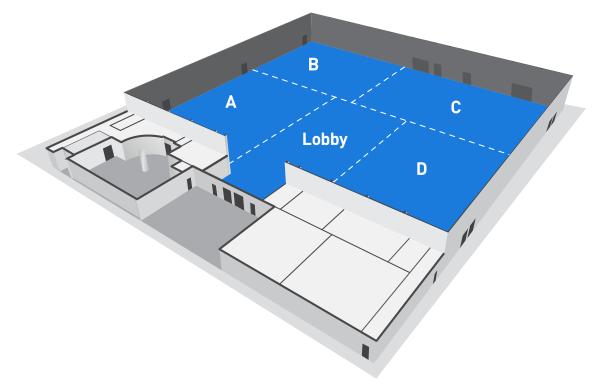

# SHEIKH —— MAKTOUM HALL

About half the size of Sheikh Rashid Hall - with which it shares an architectural style and connecting wall - the 3,800 m<sup>2</sup> Sheikh Maktoum Hall can divide into four soundproofed meeting rooms. For mega-events, Sheikh Maktoum Hall and Sheikh Rashid Hall can be combined into an enormous single-level exhibition space spanning around 11,500 m<sup>2</sup>.

## CAPACITY

| HALL                 | LENGTH (m) | WIDTH (m) | HEIGHT (m) | GROSS AREA (m <sup>2</sup> ) |
|----------------------|------------|-----------|------------|------------------------------|
| Full Hall            | 59         | 65        | 7          | 3,859                        |
| Sheikh Maktoum A     | 35         | 24        | 7          | 837                          |
| Sheikh Maktoum B     | 30         | 24        | 7          | 697                          |
| Sheikh Maktoum C     | 35         | 24        | 7          | 843                          |
| Sheikh Maktoum D     | 35         | 24        | 7          | 845                          |
| Sheikh Maktoum A + B | 59         | 24        | 7          | 1,534                        |
| Sheikh Maktoum B + C | 65         | 24        | 7          | 1,541                        |
| Sheikh Maktoum C + D | 59         | 24        | 7          | 1,688                        |
| Sheikh Maktoum Lobby | 35         | 17        | 7          | 636                          |

## HALL LAYOUT

### SHEIKH MAKTOUM HALL

#### ADDITIONAL FEATURES

- Multi-purpose hall
- Flexible registration area with mobile registration counters adjacent to Dubai Majlis
- Ceiling height: 7 m
- 2 goods entrances
- Service pits on the floor for power and cabling
- Private central lobby with access to all sections of the hall