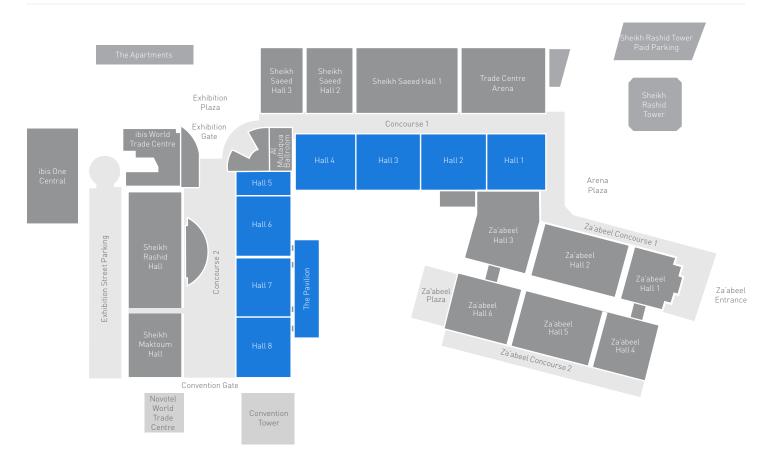

### **EXHIBITION HALLS 1-8**

# **ACCESS**

Accessible from Concourse 1 & 2 through the Exhibition and Convention Gate.

# EXHIBITION —— HALLS 1-8

Two sets of four halls sit adjacent to our named halls. With fully flexible structures these halls are our workhorses, providing over 31,000 m2 of exhibition space that can be divided into multiple, and interlinked, smaller spaces. Six of the halls have a height of 7.50 metres, while the ceilings of Halls 3 and 4 are both 10 metres high.