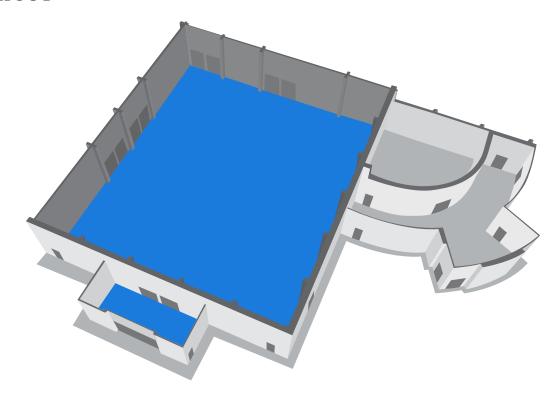

# HALL LAYOUT

#### AL MULTAQUA BALLROOM

# AL MULTAQUA ——BALLROOM

With its Arabic décor, the 1,000 m2 ballroom is popular for banquets, weddings, private parties and art exhibitions; the venue can also double as an elegant conference space.