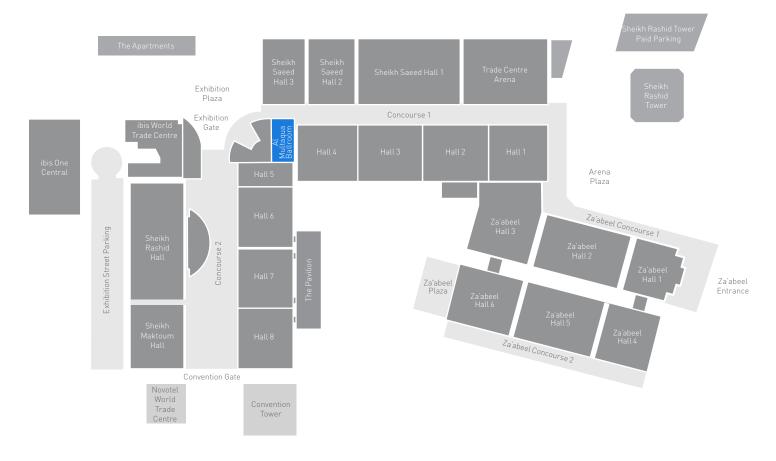

## **ACCESS**

Located on Concourse 1, the closest access to Al Multaqua Ballroom is through the Exhibition Gate.