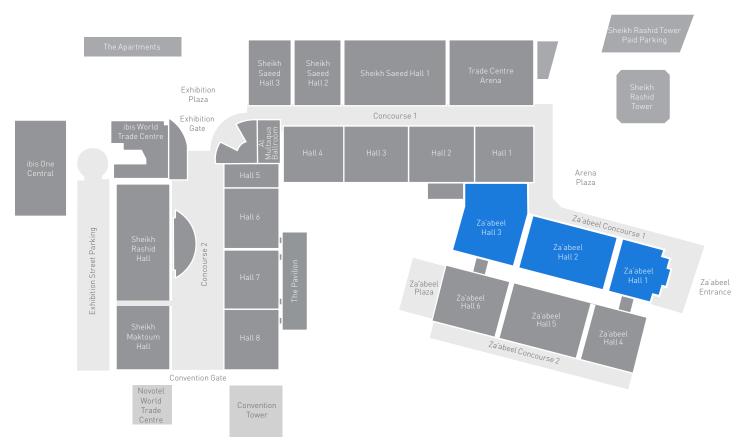

# ZA'ABEEL ——HALLS

## ZA'ABEEL HALLS 1 - 3

With an impressive 15,000 m<sup>2</sup>, Za'abeel Halls 1 - 3 can subdivide into three separate spaces giving great flexibility for exhibitions, conferences and concerts. It is also the perfect venue for lavish weddings and corporate staff parties. The hall features a dedicated drop-off area, grand entrance and reception foyer enabling the full red-carpet treatment.

## ZA'ABEEL HALLS 4 - 6

Adjacent to Za'abeel Halls 1 - 3 and easily connected via two large links, Za'abeel Halls 4 - 6 offer over 15,500 m<sup>2</sup>. The halls can subdivide into three separate spaces giving great flexibility for exhibitions and conferences and are the perfect venue for corporate staff parties and lavish weddings. The halls feature a dedicated drop-off area and reception foyer enabling a full red-carpet experience.