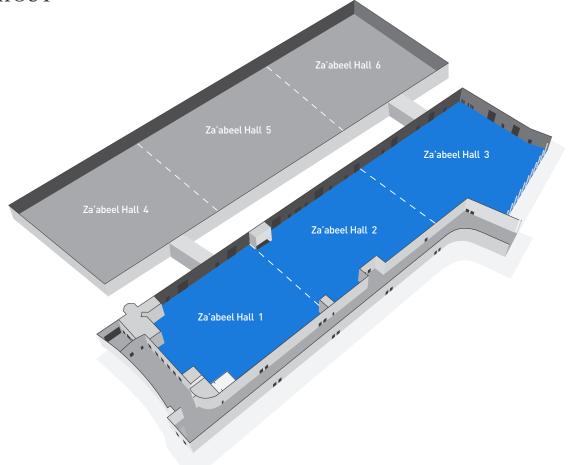

## ZA'ABEEL HALLS 1 - 3

With an impressive 15,000 m<sup>2</sup>, Za'abeel Halls 1 - 3 can subdivide into three separate spaces giving great flexibility for exhibitions, conferences and concerts. It is also the perfect venue for lavish weddings and corporate staff parties. The hall features a dedicated drop-off area, grand entrance and reception foyer enabling the full red-carpet treatment.

#### CAPACITY

| HALL                | LENGTH (m) | WIDTH (m) | HEIGHT (m)  | GROSS AREA (m <sup>2</sup> ) |
|---------------------|------------|-----------|-------------|------------------------------|
| Full Hall           | 60         | 240       | 6.85 & 7.50 | 15,254                       |
| Za'abeel Hall 1     | 60         | 72        | 6.85        | 3,974                        |
| Za'abeel Hall 2     | 60         | 96        | 7.50        | 5,760                        |
| Za'abeel Hall 3     | 60         | 72        | 7.50        | 5,520                        |
| Za'abeel Hall 1 + 2 | 60         | 168       | 6.85 & 7.50 | 9,734                        |
| Za'abeel Hall 2 + 3 | 60         | 168       | 7.50        | 11,280                       |