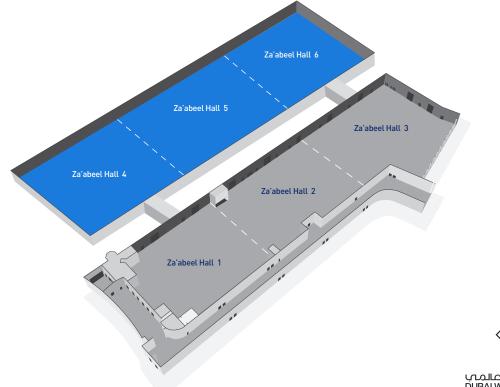

## ZA'ABEEL HALLS 4 - 6

Adjacent to Za'abeel Halls 1 - 3 and easily connected via two large links, Za'abeel Halls 4 - 6 offer over 15,500 m<sup>2</sup>. The halls can subdivide into three separate spaces giving great flexibility for exhibitions and conferences and are the perfect venue for corporate staff parties and lavish weddings. The halls feature a dedicated drop-off area and reception foyer enabling a full red-carpet experience.

#### CAPACITY

| HALL                 | LENGTH (m) | WIDTH (m) | HEIGHT (m) | GROSS AREA (m <sup>2</sup> ) |
|----------------------|------------|-----------|------------|------------------------------|
| Za'abeel Hall 4      | 72         | 72        | 10         | 5,184                        |
| Za'abeel Hall 4 - 5  | 72         | 144       | 10         | 10,368                       |
| Za'abeel Hall 4 - 6  | 72         | 216       | 10         | 15,552                       |
| Za'abeel Hall 5      | 72         | 72        | 10         | 5,184                        |
| Za'abeel Hall 5 - 6  | 72         | 144       | 10         | 10,368                       |
| Za'abeel Hall 6      | 72         | 72        | 10         | 5,184                        |
| Za'abeel Hall 6 A    | 36         | 24        | 10         | 864                          |
| Za'abeel Hall 6 B    | 36         | 24        | 10         | 864                          |
| Za'abeel Hall 6 C    | 36         | 24        | 10         | 864                          |
| Za'abeel Hall 6 D    | 36         | 24        | 10         | 864                          |
| Za'abeel Hall 6 E    | 36         | 24        | 10         | 864                          |
| Za'abeel Hall 6 F    | 36         | 24        | 10         | 864                          |
| Za'abeel Hall 6 A +B | 72         | 24        | 10         | 1,728                        |
| Za'abeel Hall 6 B +C | 72         | 24        | 10         | 1,728                        |
| Za'abeel Hall 6 D +E | 72         | 24        | 10         | 1,728                        |

## HALL LAYOUT

### ZA'ABEEL HALLS 4 - 6