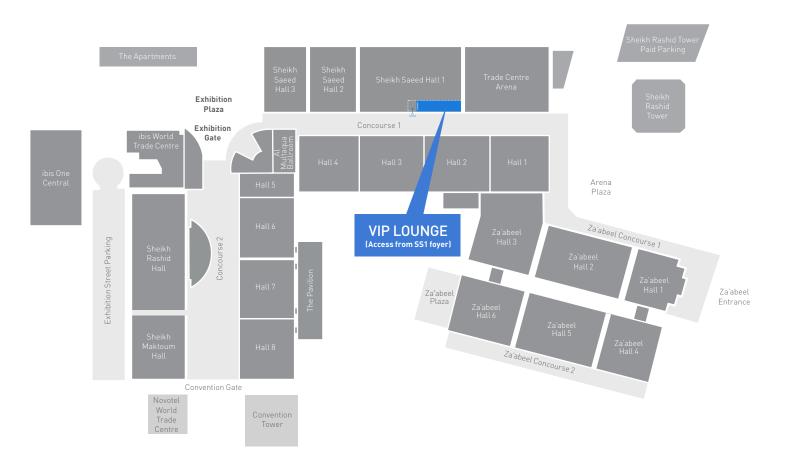

#### ACCESS

Direct access from Concourse 1 through Exhibition Gate and Exhibition Plaza.