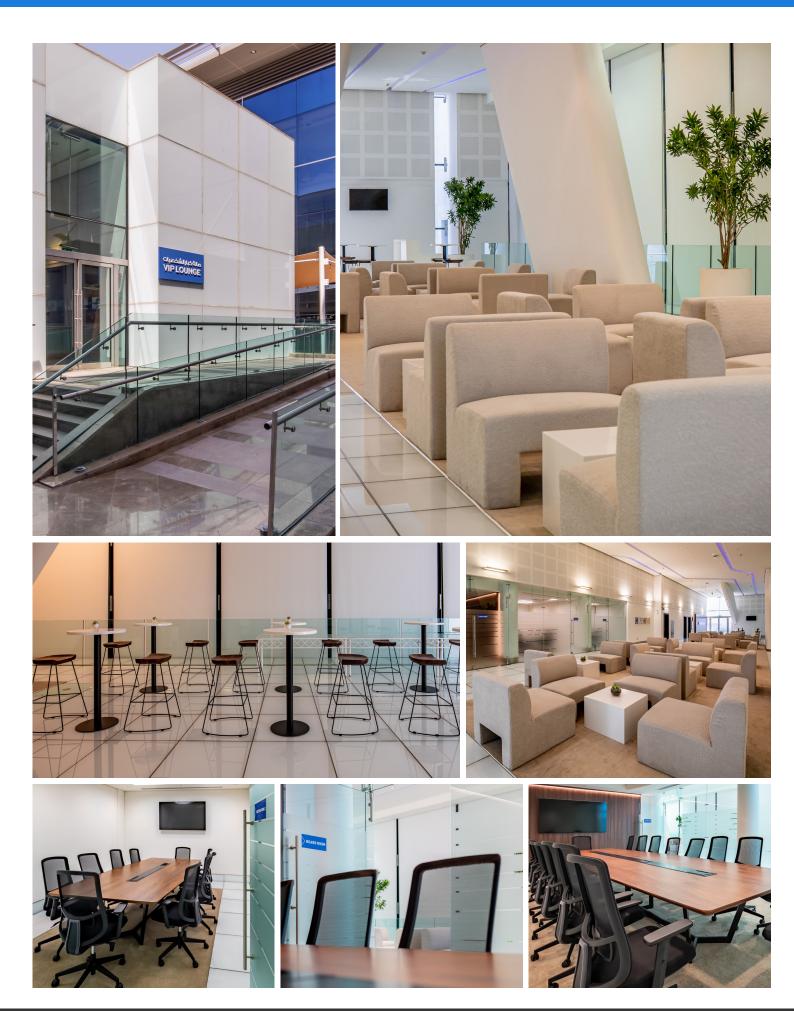

# **VIP LOUNGE**

Located opposite Hall 3 in Concourse 1, the recently renovated VIP Lounge offers a wellequipped private environment for your event. In addition to casual seating and a catering space, 1 boardroom and 2 meeting rooms fitted with an LED screen each are also available.

#### SERVICES

Our in-house teams bring your event to life with lighting and other technology - backed by a strong foundation of utilities and facilities management, security, stewarding and other services. In addition, our renowned hospitality team can cater to any need, from a tasty business lunch to an elegant networking reception. The central part of the lounge is furnished with stylish sofas, coffee tables, coctail tables and stools.