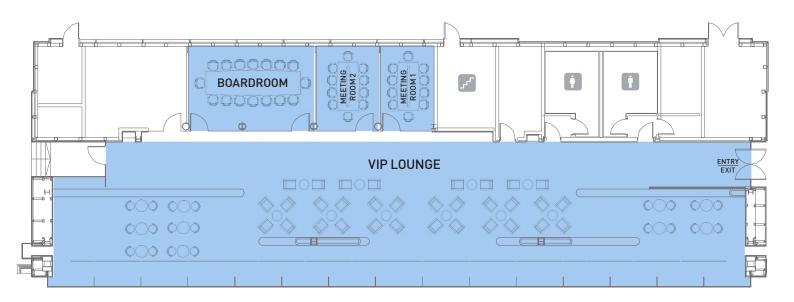

# **VIP LOUNGE**

Located opposite Hall 3 in Concourse 1, the recently renovated VIP Lounge offers a wellequipped private environment for your event. In addition to casual seating and a catering space, 1 boardroom and 2 meeting rooms fitted with an LED screen each are also available.

### CAPACITY

| MEETING SPACE  | LENGTH (M) | WIDTH (M) | HEIGHT (M) | GROSS AREA (M <sup>2</sup> ) | MAXIMUM CAPACITY<br>[PAX] | BOARDROOM<br>(PAX) | LOUNGE SEATING<br>(PAX) |
|----------------|------------|-----------|------------|------------------------------|---------------------------|--------------------|-------------------------|
| Boardroom      | 5.25       | 8.00      | 2.53       | 42.00                        | 16                        | 16                 | NA                      |
| Meeting Room 1 | 5.25       | 3.32      | 2.65       | 17.43                        | 10                        | 10                 | NA                      |
| Meeting Room 2 | 5.25       | 3.84      | 2.65       | 20.16                        | 10                        | 10                 | NA                      |
| Lounge         | 44.22      | 7.50      | 5.10       | 331.65                       | 100                       | NA                 | 52                      |

## LAYOUT