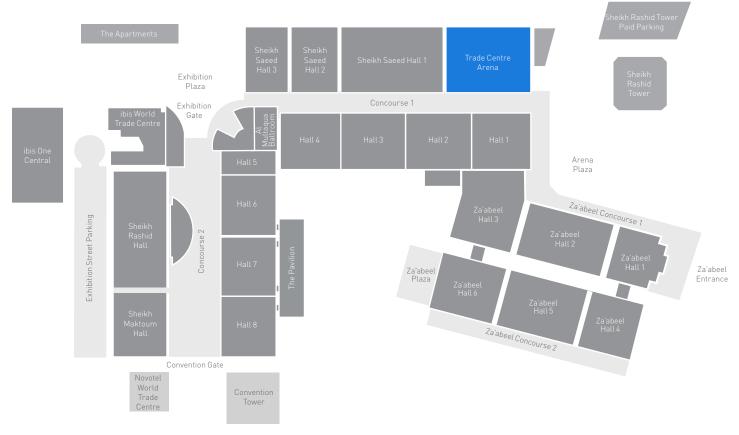

# TRADE CENTRE —— ARENA

The centrepiece of the Sheikh Saeed Halls is the multipurpose Trade Centre Arena, a truly world-class venue. From concerts and sporting events to other entertainment, its  $9,100 \text{ m}^2$  space and 14 metres-high ceilings ensure that every event becomes a majestic spectacle.

# **ACCESS**

Accessible from the Exhibition Gate, as well as Sheikh Zayed Road.