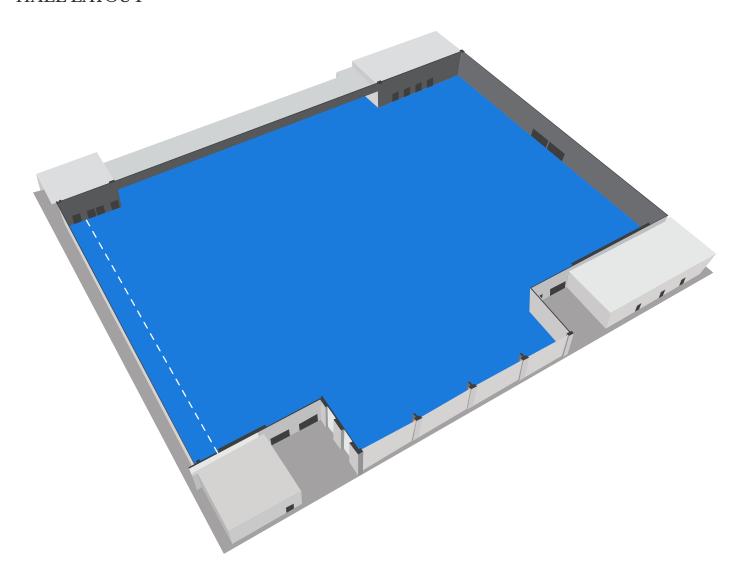

# TRADE CENTRE —— ARENA



The centrepiece of the Sheikh Saeed Halls is the multipurpose Trade Centre Arena, a truly world-class venue. From concerts and sporting events to other entertainment, its  $9,100 \text{ m}^2$  space and 14 metres-high ceilings ensure that every event becomes a majestic spectacle.

# **CAPACITY**

| HALL               | LENGTH (m) | WIDTH (m) | HEIGHT (m) | GROSS AREA (m²) |
|--------------------|------------|-----------|------------|-----------------|
| Trade Centre Arena | 111        | 72        | 14         | 9,100           |

# HALL LAYOUT



### TRADE CENTRE ARENA

# **ACCESS**

Accessible from the Exhibition Gate, as well as Sheikh Zayed Road.



### **SERVICES**

Our in-house teams bring your event to life with dynamic stage design, lighting and other technology - backed by a strong foundation of utilities and facilities management, security and stewarding and other services. In addition, our renowned hospitality team can cater to any need, from a tasty business lunch to a full state banquet.

### ADDITIONAL FEATURES

- Direct access from the road
- Two foyers
- Ceiling height: 14 m
- Six goods entrances
- Wide and well fitted loading bays
- Ample rigging points

- Dimmable lights
- Computerised air conditioning system
- Ample power supply
- Flexible production set-up
- Built-in paging system
- Organiser offices

### TECHN