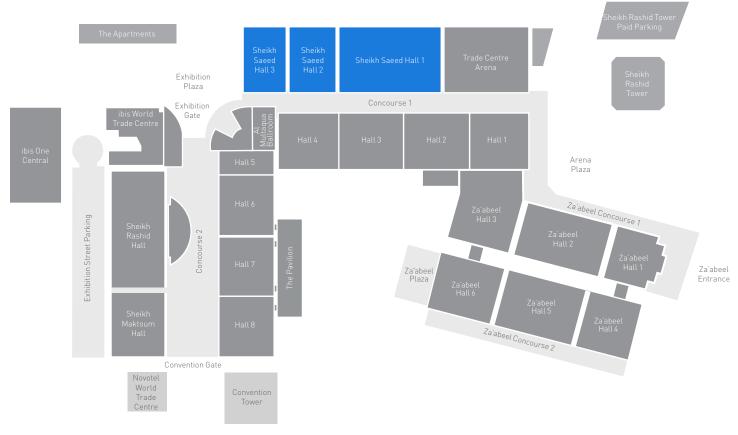

# SHEIKH ——SAEED HALLS

The Sheikh Saeed Halls expand our complex by four halls and over 24,000 m² of covered exhibition area - including the impressive Trade Centre Arena. These halls answer the increasing demand for both Dubai's developing MICE sector and for exhibition facilities throughout the region. The structure flows into the Exhibition and Arena Plaza which leads directly to the World Trade Centre metro station. The Plaza itself is an on-site outdoor event space commonly used for exhibits and banquets during the cooler winter season.

# **ACCESS**

Direct access from Concourse 2 through the Exhibition and Convention Gates as well as the multi-storey car park.