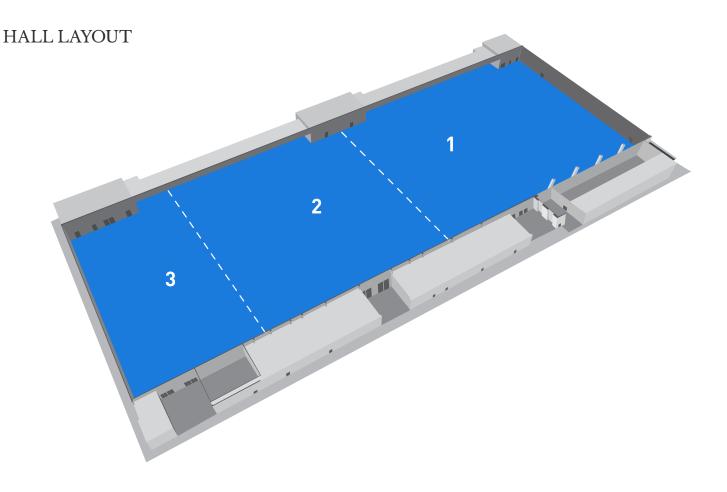

# **CAPACITY**

| HALL                                                | LENGTH (m) | WIDTH (m) | HEIGHT (m) | GROSS AREA (m²) |
|-----------------------------------------------------|------------|-----------|------------|-----------------|
| Full Hall                                           | 72         | 315       | 10 & 14    | 25,037          |
| Sheikh Saeed Hall 1                                 | 72         | 84        | 10         | 6,672           |
| Sheikh Saeed Hall 2                                 | 72         | 60        | 10         | 4,760           |
| Sheikh Saeed Hall 3                                 | 72         | 48        | 10         | 3,649           |
| Trade Centre Arena                                  | 72         | 111       | 14         | 9,100           |
| Sheikh Saeed Hall 1 + 2                             | 72         | 144       | 10         | 11,432          |
| Sheikh Saeed Hall 2 + 3                             | 72         | 108       | 10         | 8,409           |
| Sheikh Saeed Hall 1 + 2 + 3                         | 72         | 192       | 10         | 15,081          |
| Trade Centre Arena & Sheikh Saeed Hall 1 (combined) | 72         | 207       | 10 & 14    | 16,628          |

### SHEIKH SAEED HALLS