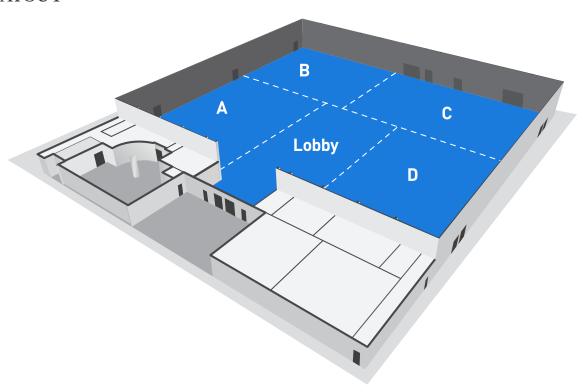

# SHEIKH —— MAKTOUM HALL

About half the size of Sheikh Rashid Hall - with which it shares an architectural style and connecting wall - the 3,800 m<sup>2</sup> Sheikh Maktoum Hall can divide into four soundproofed meeting rooms. For mega-events, Sheikh Maktoum Hall and Sheikh Rashid Hall can be combined into an enormous single-level exhibition space spanning around 11,500 m<sup>2</sup>.

#### **CAPACITY**

| HALL                 | LENGTH (m) | WIDTH (m) | HEIGHT (m) | GROSS AREA (m²) |
|----------------------|------------|-----------|------------|-----------------|
| Full Hall            | 59         | 65        | 7          | 3,859           |
| Sheikh Maktoum A     | 35         | 24        | 7          | 837             |
| Sheikh Maktoum B     | 30         | 24        | 7          | 698             |
| Sheikh Maktoum C     | 35         | 24        | 7          | 843             |
| Sheikh Maktoum D     | 35         | 24        | 7          | 845             |
| Sheikh Maktoum A + B | 59         | 24        | 7          | 1,534           |
| Sheikh Maktoum B + C | 65         | 24        | 7          | 1,541           |
| Sheikh Maktoum C + D | 59         | 24        | 7          | 1,688           |
| Sheikh Maktoum Lobby | 35         | 17        | 7          | 636             |

## HALL LAYOUT

#### SHEIKH MAKTOUM HALL

## ADDITIONAL FEATURES

- Multi-purpose hall
- Flexible registration area with mobile registration counters adjacent to Dubai Majlis
- Ceiling height: 7 m
- 2 goods entrances
- Service pits on the floor for power and cabling
- Private central lobby with access to all sections of the hall